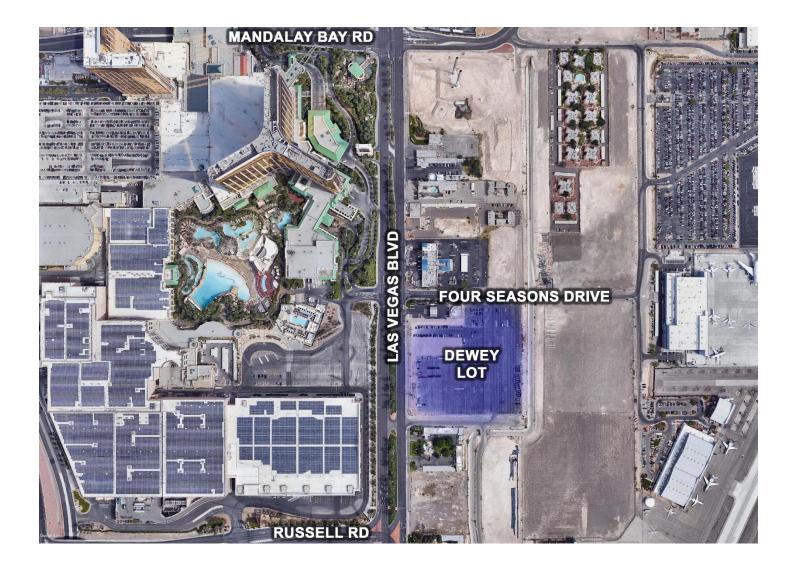

### SHIPPED VEHICLES & STORING TOW VEHICLES AT THE HOTEL

For those who wish to have their shipper drop off their vehicles at the hotel, or have a need to store their own tow vehicles, we have an area set aside specifically for this. It is a fenced lot across the street from the hotel and it's occasionally patrolled by hotel security. It is available for you to use any time, well before/after or during the event. It is unlocked and available to you at all times.

The address to the hotel is **3950 S. Las Vegas Blvd, Las Vegas, NV 89119**. Feel free to unload and store your rigs within the Dewey lot. You will find the lot by turning east off of Las Vegas Blvd, onto Four Seasons Drive, right in front of the hotel. You have plenty of space there.

For those who are shipping their cars and need a drop off location, your shipper can use the same area. The hotel will allow those semis to actually unload right on Four Seasons Drive. They can pull to the side of the road and unload the cars. Please be sure someone is there to receive the cars, as they'll need to be driven to the parking garage.