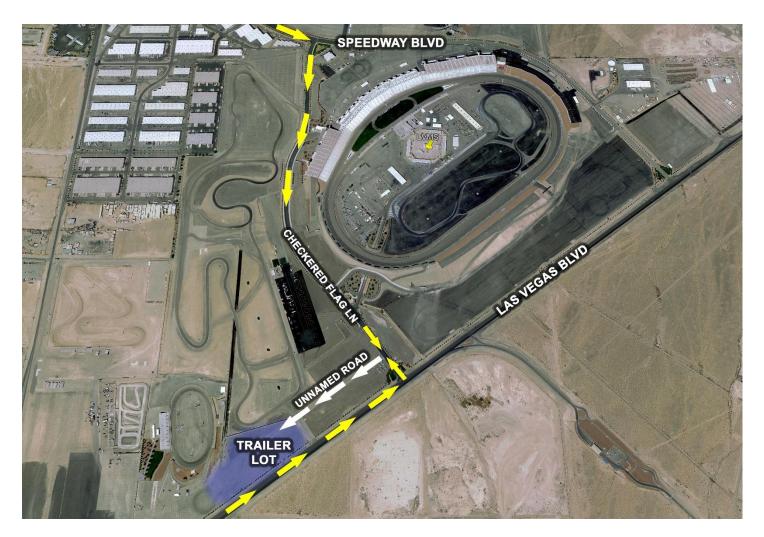

#### SHIPPED VEHICLES & STORING TOW VEHICLES AT THE TRACK

We have a dedicated place for our rigs and tow vehicles to be stored at the track. The area is fenced, and has security that passes through on occasion. Given that it's fairly remote to the rest of the city, and on track property, it's a fairly safe place. Many will likely want to store their rigs here, as if you were to have a breakdown, this is likely where it would be (plus if you have spare tires and tools, it'll be the place you'll be using them), so we do encourage you to store them here.

You are allowed to use this area beginning Monday (April 30<sup>th</sup>) at 8am, through Monday (May 7<sup>th</sup>) until 5pm. For the duration of that time, you'll also be able to access your rig if you need from 8am-5pm daily. The address to the track is **7000 Las Vegas Blvd North, Las Vegas, NV 89115**. You can get to the storage lot 2 ways; though it's most likely you'd be coming from the highway via Speedway Blvd on the north side of the property. See map below for routes and lot location.