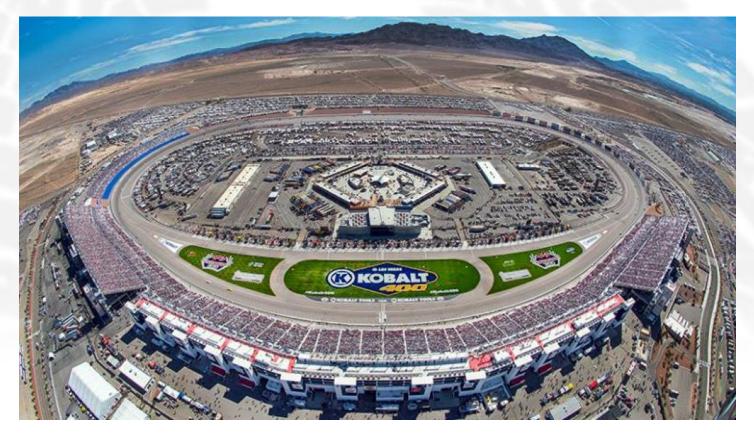

You are allowed to use this area beginning Monday (April 30<sup>th</sup>) at 8am, through Monday (May 7<sup>th</sup>) until 5pm. For the duration of that time, you'll also be able to access your rig if you need from 8am-5pm daily. The address to the track is **7000 Las Vegas Blvd North, Las Vegas, NV 89115**. You can get to the storage lot 2 ways; though it's most likely you'd be coming from the highway via Speedway Blvd on the north side of the property. See map below for routes and lot location.